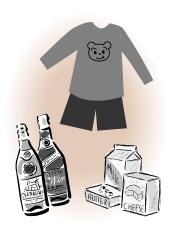

## ンパーク茂原で 扱えない資源物

資源物のうち ①新聞・チラシ

③雑誌・その他の紙

②ダンボール

⑤布類 ④紙パック

門業者に処理を依頼してください。 日にごみステーションに出すか、専 はクリーンパーク茂原(清掃工場) に持ち込むことはできません。 きちんと分別して、定められた ⑥ビールびん・一升びん

▼問い合せ先= 住民生活課 生活環境係

クリーンパーク茂原